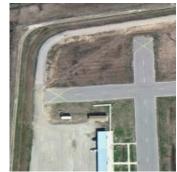

## FORT BEND RC PATTERN CONTEST

**September 16 & 17, 2023** 

Fort Bend RC Club

125 Klauke Rd., Rosenberg, Texas 77471

www.fortbendrc.com; GPS Coord. 29.542453 by -95.836789

- AMA Classes 401, 402, 403, 404, and 406 P/F.
- Entry Fee \$40, except Sportsman class is free. Saturday lunch is included.
- Sportsman class is permitted to fly any AMA legal airplane.
- Pattern noise rules are waived.
- Pilot Meeting is at 10:30am Sat & Sun. Field is open for practice Friday.
- Trophy awarded to 1<sup>st</sup> thru 3<sup>rd</sup> places each class.
- Two paved runways (830'x50' N-S and 520'x50' E-W). N-S runway is used for contest. Air-conditioned club house. Covered Pavilion, work tables with electricity, picnic tables. Plenty of space for parking and RV camping (sorry, no hookups for RV's). Men's & Lady's restrooms with flush toilet.
- Contact: Heedo Yun (CD) 281-512-9163, Earl Haury 281-782-9909, Sheldon Reyher 281-961-0419, or James (Club Secretary) 832-729-1373
- Club is located at Rosenberg/US-59 about 15 miles SW of Houston, Texas. There are many hotels and dining at US-36/US-59.