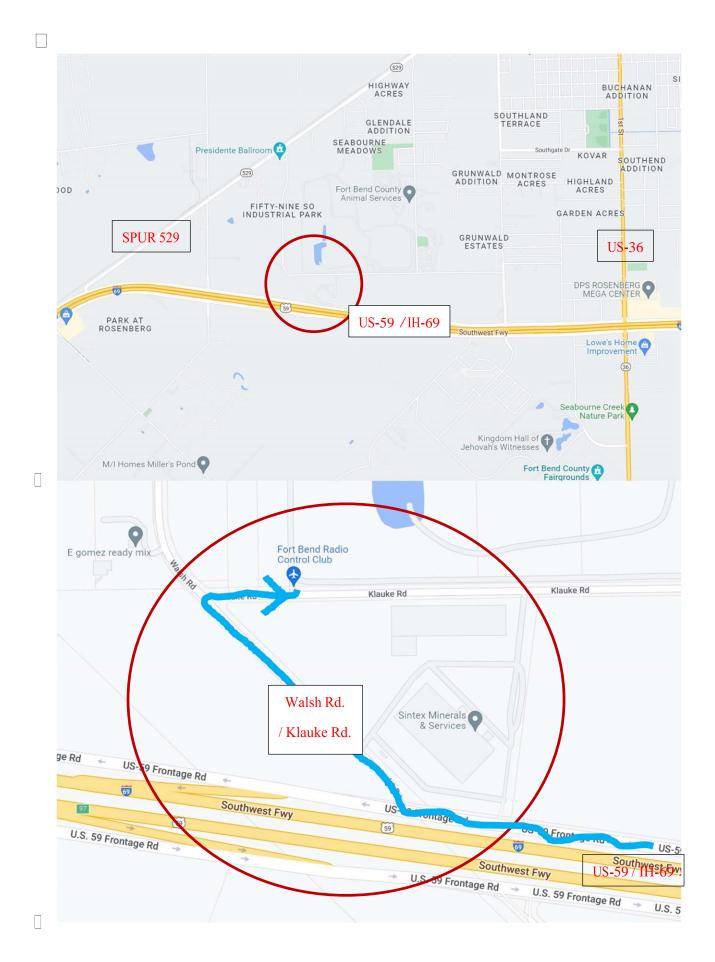

## FORT BEND RC PATTERN CONTEST

September 14 & 15, 2024

Fort Bend RC Club

125 Klauke Rd., Rosenberg, Texas 77471

www.fortbendrc.com; GPS Coord. 29.542453 by -95.836789

- AMA Classes 401, 402, 403, 404, and 406 (FAI will fly the P25 On Saturday and F25 on Sunday if FAI pilots agree).
- Entry Fee \$50, except Sportsman class is \$40. Saturday lunch is included.
- Sportsman class is permitted to fly any AMA legal airplane.
- Pattern noise rules are waived.
- Pilot Meeting is at 10:30am Sat & Sun. Field is open for practice Friday.
- Trophy awarded to 1<sup>st</sup> thru 3<sup>rd</sup> places each class.
- Two paved runways (830'x50' N-S and 520'x50' E-W). N-S runway is used for contest.
- Air-conditioned club house. Covered Pavilion, work tables with electricity, picnic tables. Plenty of space for parking and RV camping (sorry, no hookups for RV's). Men's & Lady's restrooms with flush toilet.
- Contact: Sheldon Reyher (CD) 281-961-0419, Heedo Yun 281-512-9163, or James (Club Secretary) 832-729-1373.
- Club is located at Rosenberg/US-59 about 15 miles SW of Houston, Texas. There are many hotels and dining at US-36/US-59