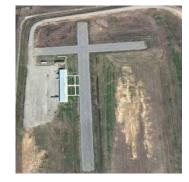

## FORT BEND RC PATTERN CONTEST

September 14 & 15, 2024

Fort Bend RC Club

125 Klauke Rd., Rosenberg, Texas 77471

www.fortbendrc.com; GPS Coord. 29.542453 by -95.836789

- AMA Classes 401, 402, 403, 404, and 406 (FAI will fly the P25 On Saturday and F25 on Sunday if FAI pilots agree).
- Entry Fee \$50, except Sportsman class is \$40. Saturday lunch is included.
- Sportsman class is permitted to fly any AMA legal airplane.
- Pattern noise rules are waived.
- Pilot Meeting is at 10:30am Sat & Sun. Field is open for practice Friday.
- Trophy awarded to 1<sup>st</sup> thru 3<sup>rd</sup> places each class.
- Two paved runways (830'x50' N-S and 520'x50' E-W). N-S runway is used for contest.
- Air-conditioned club house. Covered Pavilion, work tables with electricity, picnic tables. Plenty of space for parking and RV camping (sorry, no hookups for RV's). Men's & Lady's restrooms with flush toilet.
- Contact: Sheldon Reyher (CD) 281-961-0419, Heedo Yun 281-512-9163, or James (Club Secretary) 832-729-1373.
- Club is located at Rosenberg/US-59 about 15 miles SW of Houston, Texas. There are many hotels and dining at US-36/US-59