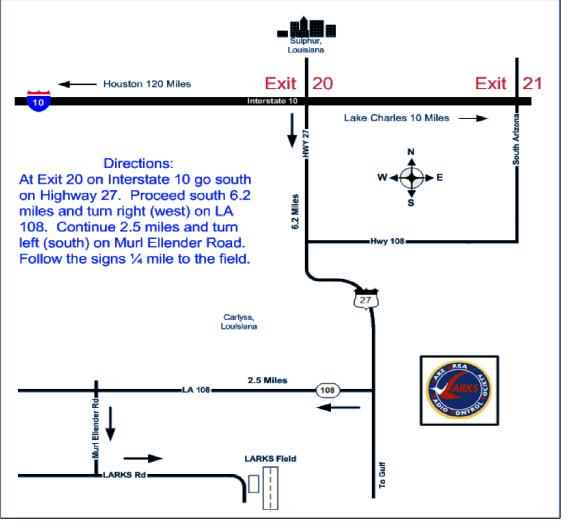

## April 18<sup>th</sup> & 19<sup>th</sup>, 2015

- o AMA Classes 401, 402, 403, 404, & 406; FAI will fly P-15 on Saturday and F-15 on Sunday
- o Sportsman class (401) allowed to fly any AMA legal fixed wing aircraft (size and weight restrictions waived)
- Registration Fee \$35.00 (includes lunch on Saturday); trophies to 3<sup>rd</sup> place in all classes
- o Pilot's meeting at 10am, expect 4-5 rounds on Saturday, 1-2 rounds on Sunday (weather and time permitting)
- Paved runway with unobstructed approaches, an air conditioned club house, numerous 4X8 tables, electricity and indoor restrooms
- The field will be open Friday for practice.
- RV parking available on site with 4 electrical hookups (1st come basis). More than enough room for 50 + self-contained campers
- (if field is dry). Cost is \$10 per day for electrical hookup. Link to Local Hotels Hotels also on page 2 of this flyer.
- Field is fenced, call Monroe if you plan to arrive before Friday morning and will need access for camping or flying.
- Concessions available both days
- Monroe Michaelis CD Cell (337) 563-3025; <u>mmichaelis@erahelicopters.com</u>
- Mike Pascale (337) 794-1522 or Eddie Batchelor (337) 802-5103
- Link to MAP TO LARKS FIELD